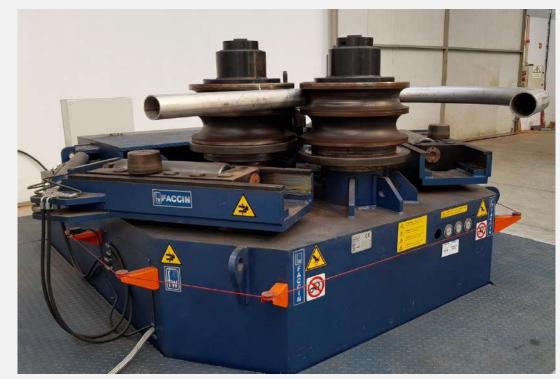

# Construction of Equipment for Industries:

Nuclear

Food

Chemistry

Aeronautics



**PMO Consulting Sàrl** – Rampe de la Gare 1 – CH-1290 Versoix – Switzerland Tél.: +41 (0) 22 779 09 83 – info@pmo-consult.com – www.pmo-consult.com





## Specialists in the following Steels:

Stainless

Duplex / Super Duplex

#### Carbon











#### Guillotines

Cutting Capacity: Mild Steel = 20 mm; Stainless Steel = 14 mm Working Length = 6 m



### **Press Brakes**

Capacity = 800 Ton

Working Length = 6 m







### **Rolling Machines**

Bending Capacity: - Mild steel = 50 mm; - Stainless Steel = 35 mm

Working Length = 4 m



## **Angle Rolls**

Shafts Diameter = 240 mm Maximum Pressure = 250 Bar







#### **Automatic Welding Robot**

Brand: Panasonic Welding Process: TIG / MIG MAG Two working zones 2x8 mts



#### **Automatic Welding Station**

Brand : Air Liquide Welding Process : PLASMA / TIG Arm Stroke: 4.300 | 4.200 mm (horizontal | vertical)







#### **PRODUCTS** FOOD INDUSTRY











#### **PRODUCTS** FOOD INDUSTRY









#### **PRODUCTS** FOOD INDUSTRY







# **PRODUCTS** CHEMICAL Industry









#### **PRODUCTS** CHEMICAL INDUSTRY











**PMO Consulting Sàrl** – Rampe de la Gare 1 – CH-1290 Versoix – Switzerland Tél.: +41 (0) 22 779 09 83 – <u>info@pmo-consult.com</u> – www.pmo-consult.com





#### **PRODUCTS** CHEMICAL INDUSTRY







**PMO Consulting Sàrl** – Rampe de la Gare 1 – CH-1290 Versoix – Switzerland Tél.: +41 (0) 22 779 09 83 – <u>info@pmo-co