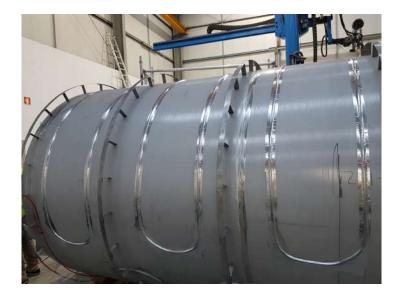

Stainless Steel = 35 mm

Working Length = 4 m



## **Angle Rolls**

Shafts Diameter = 240 mm Maximum Pressure = 250 Bar







#### **Automatic Welding Robot**

Brand: Panasonic Welding Process: TIG / MIG MAG Two working zones 2x8 mts



#### **Automatic Welding Station**

Brand : Air Liquide Welding Process : PLASMA / TIG Arm Stroke: 4.300 | 4.200 mm (horizontal | vertical)







#### **PRODUCTS** FOOD INDUSTRY











#### **PRODUCTS** FOOD INDUSTRY









#### **PRODUCTS** FOOD INDUSTRY







# **PRODUCTS** CHEMICAL Industry









#### **PRODUCTS** CHEMICAL INDUSTRY











**PMO Consulting Sàrl** – Rampe de la Gare 1 – CH-1290 Versoix – Switzerland Tél.: +41 (0) 22 779 09 83 – <u>info@pmo-consult.com</u> – www.pmo-consult.com





#### **PRODUCTS** CHEMICAL INDUSTRY







**PMO Consulting Sàrl** – Rampe de la Gare 1 – CH-1290 Versoix – Switzerland Tél.: +41 (0) 22 779 09 83 – <u>info@pmo-consult.com</u> – www.pmo-consult.com