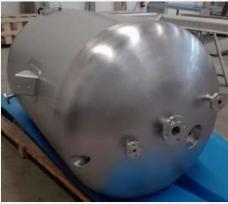

ty: Mild Steel = 20 mm; Stainless Steel = 14 mm Working Length = 6 m



### **Press Brakes**

Capacity = 800 Ton

Working Length = 6 m







### **Rolling Machines**

Bending Capacity: - Mild steel = 50 mm; - Stainless Steel = 35 mm

Working Length = 4 m



## **Angle Rolls**

Shafts Diameter = 240 mm Maximum Pressure = 250 Bar







#### **Automatic Welding Robot**

Brand: Panasonic Welding Process: TIG / MIG MAG Two working zones 2x8 mts



#### **Automatic Welding Station**

Brand : Air Liquide Welding Process : PLASMA / TIG Arm Stroke: 4.300 | 4.200 mm (horizontal | vertical)







#### **PRODUCTS** FOOD INDUSTRY











#### **PRODUCTS** FOOD INDUSTRY









#### **PRODUCTS** FOOD INDUSTRY







# **PRODUCTS** CHEMICAL Industry









#### **PRODUCTS** CHEMICAL INDUSTRY











**PMO Consulting Sàrl** – Rampe de la Gare 1 – CH-1290 Versoix – Switzerland Tél.: +41 (0) 22 779 09 83 – <u>info@pmo-consult.com</u> – www.pmo-consult.com





#### **PRODUCTS** CHEMICAL INDUSTRY







**PMO Consulting Sàrl** – Rampe de la Gare 1 – CH-1290 Versoix – Switzerland Tél.: +41 (0) 22 779 09 83 – <u>info@pmo-consult.com</u> – www.pmo-consult.com