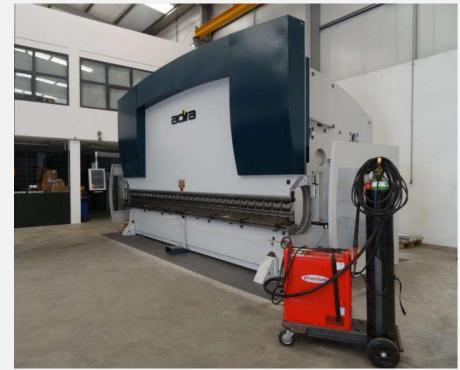

# Construction of Equipment for Industries:

Nuclear

Food

Chemistry

Aeronautics



**PMO Consulting Sàrl** – Rampe de la Gare 1 – CH-1290 Versoix – Switzerland Tél.: +41 (0) 22 779 09 83 – info@pmo-consult.com – www.pmo-consult.com





## Specialists in the following Steels:

Stainless

Duplex / Super Duplex

#### Carbon











#### Guillotines

Cutting Capacity: Mild Steel = 20 mm; Stainless Steel = 14 mm Working Length = 6 m



### **Press Brakes**

Capacity = 800 Ton

Working Length = 6 m







### **Rolling Machines**

Bending Capacity: - Mild steel = 50 mm; - Stainless Steel = 35 mm

Working Length = 4 m



## **Angle Rolls**

Shafts Diameter = 240 mm Maximum Pressure = 250 Bar







#### **Automatic Welding Robot**

Brand: Panasonic Welding Process: TIG / MIG MAG Two working zones 2x8 mts



#### **Automatic Welding Station**

Brand : Air Liquide Welding Process : PLASMA / TIG Arm Stroke: 4.300 | 4.200 mm (horizontal | vertical)







#### **PRODUCTS** FOOD INDUSTRY











#### **PRODUCTS** FOOD INDUSTRY









#### **PRODUCTS** FOOD INDUSTRY







# **PRODUCTS** CHEMICAL Industry









#### **PRODUCTS** CHEMICAL INDUSTRY











**PMO Consulting Sàrl** – Rampe de la Gare 1 – CH-1290 Versoix – Switzerland Tél.: +41 (0) 22 779 09 83 – <u>info@pmo-consult.co