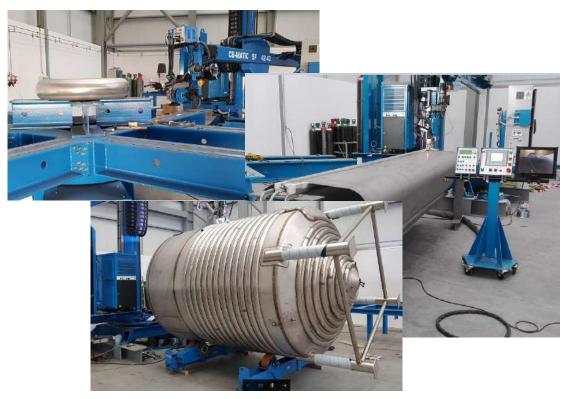

#### **Automatic Welding Robot**

Brand: Panasonic Welding Process: TIG / MIG MAG Two working zones 2x8 mts

#### **Automatic Welding Station**

Brand : Air Liquide Welding Process : PLASMA / TIG Arm Stroke: 4.300 | 4.200 mm (horizontal | vertical)