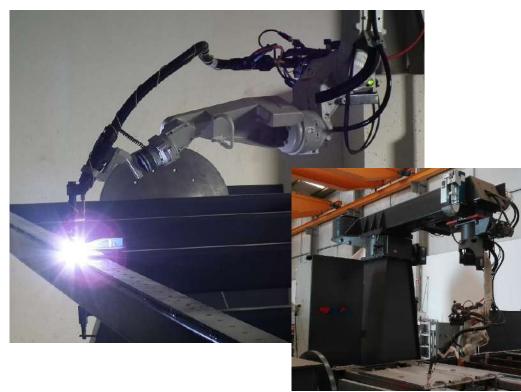

#### **Automatic Welding Robot**

Brand: Panasonic Welding Process: TIG / MIG MAG Two working zones 2x8 mts

#### **Automatic Welding Station**

Brand : Air Liquide Welding Process : PLASMA / TIG Arm Stroke: 4.300 | 4.200 mm (horizontal | vertical)