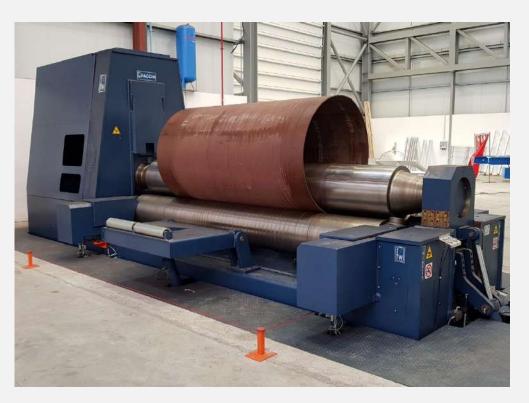

### **Rolling Machines**

Bending Capacity: - Mild steel = 50 mm; - Stainless Steel = 35 mm

Working Length = 4 m