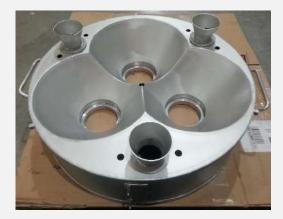

ld Steel = 20 mm; Stainless Steel = 14 mm Working Length = 6 m



### **Press Brakes**

Capacity = 800 Ton

Working Length = 6 m







### **Rolling Machines**

Bending Capacity: - Mild steel = 50 mm; - Stainless Steel = 35 mm

Working Length = 4 m



## **Angle Rolls**

Shafts Diameter = 240 mm Maximum Pressure = 250 Bar







#### **Automatic Welding Robot**

Brand: Panasonic Welding Process: TIG / MIG MAG Two working zones 2x8 mts



#### **Automatic Welding Station**

Brand : Air Liquide Welding Process : PLASMA / TIG Arm Stroke: 4.300 | 4.200 mm (horizontal | vertical)







#### **PRODUCTS** FOOD INDUSTRY











#### **PRODUCTS** FOOD INDUSTRY









#### **PRODUCTS** FOOD INDUSTRY







# **PRODUCTS** CHEMICAL Industry









#### **PRODUCTS** CHEMICAL INDUSTRY











**PMO Consulting Sàrl** – Rampe de la Gare 1 – CH-1290 Versoix – Switzerland Tél.: +41 (0) 22 779 09 83 – <u>info@pmo-consult.com</u> – www.pmo-consult.com





#### **PRODUCTS** CHEMICAL INDUSTRY







**PMO Consulting Sàrl** – Rampe de la Gare 1 – CH-1290 Versoix – Switzerland Tél.: +41 (0) 22 779 09 83 – <u>info@pmo-consult.com</u> – www.pmo-consult.com