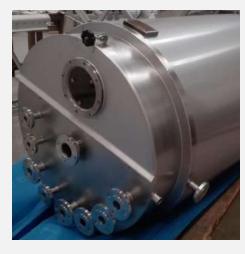

city: Mild Steel = 20 mm; Stainless Steel = 14 mm Working Length = 6 m



### **Press Brakes**

Capacity = 800 Ton

Working Length = 6 m







### **Rolling Machines**

Bending Capacity: - Mild steel = 50 mm; - Stainless Steel = 35 mm

Working Length = 4 m



## **Angle Rolls**

Shafts Diameter = 240 mm Maximum Pressure = 250 Bar







#### **Automatic Welding Robot**

Brand: Panasonic Welding Process: TIG / MIG MAG Two working zones 2x8 mts



#### **Automatic Welding Station**

Brand : Air Liquide Welding Process : PLASMA / TIG Arm Stroke: 4.300 | 4.200 mm (horizontal | vertical)







#### **PRODUCTS** FOOD INDUSTRY











#### **PRODUCTS** FOOD INDUSTRY









#### **PRODUCTS** FOOD INDUSTRY







# **PRODUCTS** CHEMICAL Industry









#### **PRODUCTS** CHEMICAL INDUSTRY











**PMO Consulting Sàrl** – Rampe de la Gare 1 – CH-1290 Versoix – Switzerland Tél.: +41 (0) 22 779 09 83 – <u>info@pmo-consult.com</u> – www.pmo-consult.com





#### **PRODUCTS** CHEMICAL INDUSTRY







**PMO Consulting Sàrl** – Rampe de la Gare 1 – CH-1290 Versoix – Switzerland Tél.: +41 (0) 22 779 09 83 – <u>info@pmo-consult.com</u> – www.pmo-consult.com