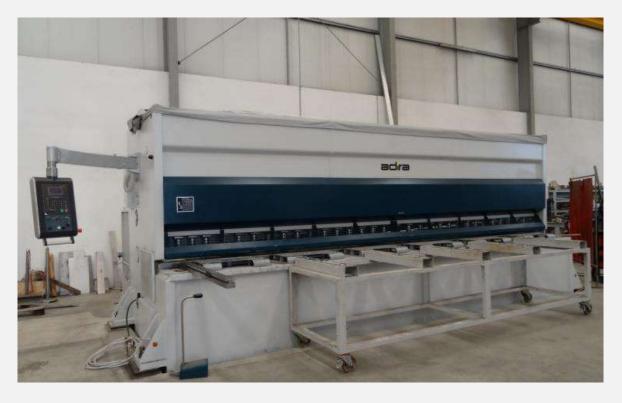

#### Guillotines

Cutting Capacity: Mild Steel = 20 mm; Stainless Steel = 14 mm Working Length = 6 m