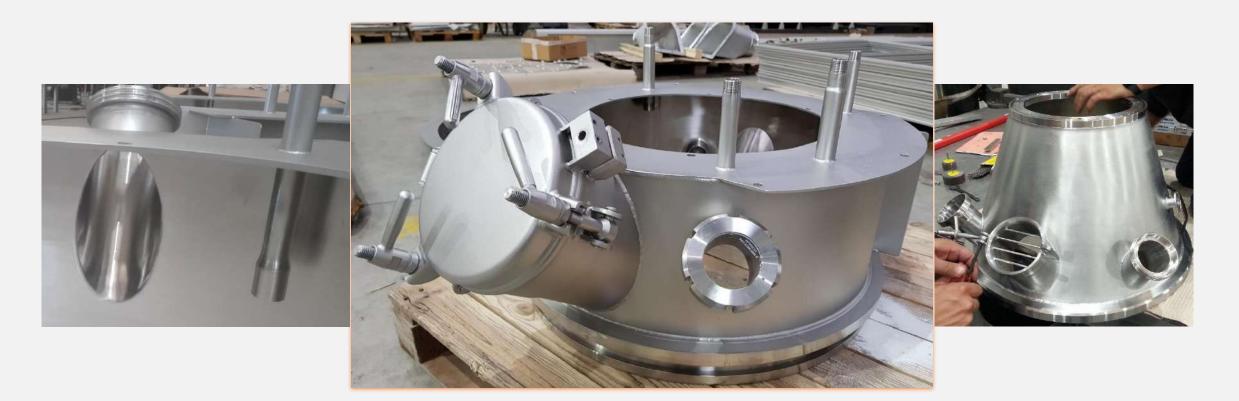

ainless

Duplex / Super Duplex

#### Carbon











#### Guillotines

Cutting Capacity: Mild Steel = 20 mm; Stainless Steel = 14 mm Working Length = 6 m



### **Press Brakes**

Capacity = 800 Ton

Working Length = 6 m







### **Rolling Machines**

Bending Capacity: - Mild steel = 50 mm; - Stainless Steel = 35 mm

Working Length = 4 m



## **Angle Rolls**

Shafts Diameter = 240 mm Maximum Pressure = 250 Bar







#### **Automatic Welding Robot**

Brand: Panasonic Welding Process: TIG / MIG MAG Two working zones 2x8 mts



#### **Automatic Welding Station**

Brand : Air Liquide Welding Process : PLASMA / TIG Arm Stroke: 4.300 | 4.200 mm (horizontal | vertical)







#### **PRODUCTS** FOOD INDUSTRY











#### **PRODUCTS** FOOD INDUSTRY









#### **PRODUCTS** FOOD INDUSTRY







# **PRODUCTS** CHEMICAL Industry









#### **PRODUCTS** CHEMICAL INDUSTRY











**PMO Consulting Sàrl** – Rampe de la Gare 1 – CH-1290 Versoix – Switzerland Tél.: +41 (0) 22 779 09 83 – <u>info@pmo-consult.com</u> – www.pmo-consult.com





#### **PRODUCTS** CHEMICAL INDUSTRY







**PMO Consulting Sàrl** – Rampe de la Gare 1 – CH-1290 Versoix – Switzerland Tél.: +41 (0) 22 779 09 83 – <u>info@pmo-consult.com</u> – www.pmo-consult.com